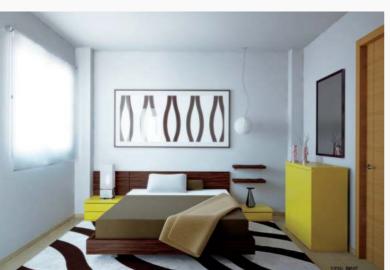

## Residential Features

- 2 3 Bedrooms (70 90 m2).
- 1 2 bathrooms.
- Garages included.
- Swimming pool & Green areas.
- Storage rooms optional.
- Commercials premises.
- Outstanding holiday rentals potential

## **Building specifications**

- Building envelope, in brick and thermo-clay walls, with acoustic and thermal insulation.
- Ceramic floor and wall tiles inside the house, and outside on terraces and communal areas.
- Reinforced security entrance door, interior doors and built-in wardrobes in MDF material and lacquered in white.
- Exterior carpentry in pvc, double glazing with thermal bridge break.
- Bathrooms and/or toilets fully equipped; integrated wc, furniture, taps, shower tray, glass screen and mirror.
- Wall-mounted kitchen units, hinged doors, Compact-type worktop.
- Sockets, switches and lighting points, indicated in the electricity plan.
- Pre-installation of hot/cold air-conditioning by ducts.
- Homes qualified with high energy efficiency.