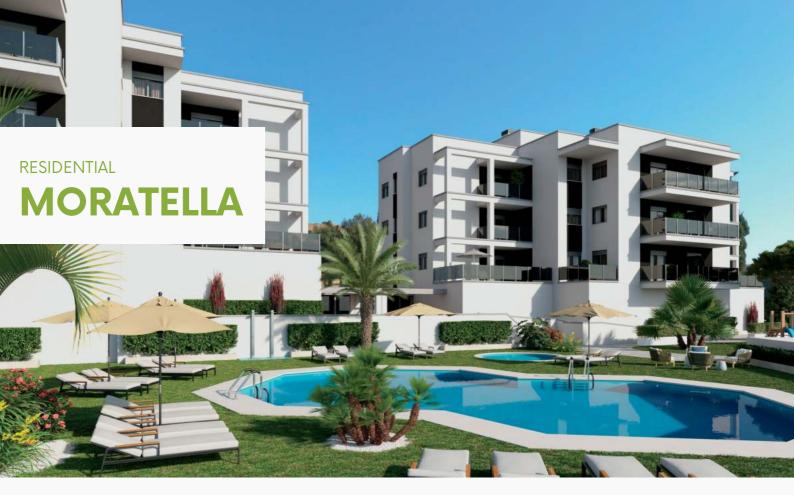

Apartments located in Villajoyosa within a walking distance to the beach. Phase 1 with 23 apartments delivered in 2024.

## Residential Features

- 2 3 Bedrooms (70 90 m2).
- 1 2 bathrooms.
- Garages included.
- Swimming pool & Green areas.
- Storage rooms optional.
- Commercials premises.
- Outstanding holiday rentals potential