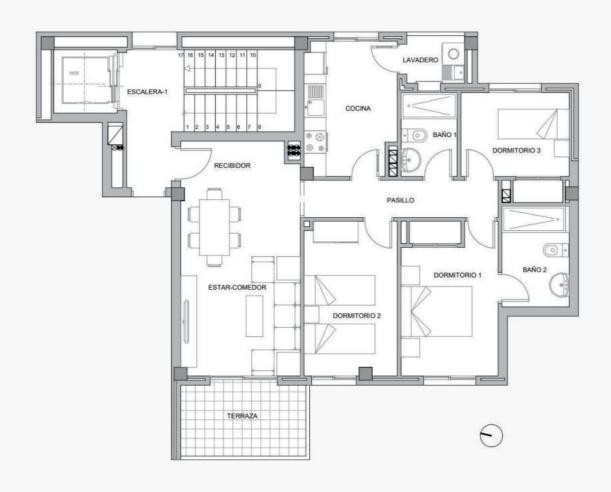

3 bedrooms

2 bathrooms

Garage

| BL | .OQ | UE | 3 |
|----|-----|----|---|

Escalera 1 - Planta 1ª - Tipologia B

E:1/100

| Cuadro de Superficies:          | B1    |    |
|---------------------------------|-------|----|
| Superficie Útil - SALÓN COMEDOR | 20,16 | m2 |
| Superficie Útil - COCINA        | 8,75  | m2 |
| Superficie Útil - LAVADERO      | 2,15  | m2 |
| Superficie Útil - PASO          | 5,20  | m2 |
| Superficie Útil - BAÑO          | 3,37  | m2 |
| Superficie Útil - BAÑO          | 4,86  | m2 |
| Superficie Útil - DORMITORIO-1  | 10,38 | m2 |
| Superficie Útil - DORMITORIO-2  | 10,56 | m2 |
| Superficie Útil - DORMITORIO-3  | 7,51  | m2 |

| Superficie - TERRAZA CUBIERTA | 6,90 m2 |
|-------------------------------|---------|
|-------------------------------|---------|

| Superficie Total Construida                   | 88,35  |    |
|-----------------------------------------------|--------|----|
| Superficie Total Construida, incluida comunes | 105.69 | m2 |