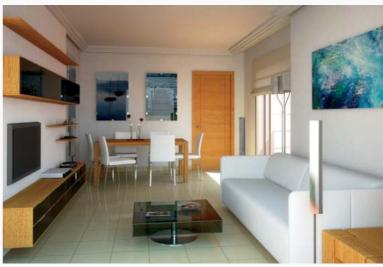

## Residential Features

- 2 3 Bedrooms (70 90 m2).
- 1 2 bathrooms.
- Garages included.
- Swimming pool & Green areas.
- Storage rooms optional.
- Commercials premises.
- Outstanding holiday rentals potential

## **Building specifications**

- Building envelope, in brick and thermo-clay walls, with acoustic and thermal insulation.
- Ceramic floor and wall tiles inside the house, and outside on terraces and communal areas.
- Reinforced security entrance door, interior doors and built-in wardrobes in MDF material and lacquered in white.
- Exterior carpentry in pvc, double glazing with thermal bridge break.
- Bathrooms and/or toilets fully equipped; integrated wc, furniture, taps, shower tray, glass screen and mirror.
- Wall-mounted kitchen units, hinged doors, Compact-type worktop.
- Sockets, switches and lighting points, indicated in the electricity plan.
- Pre-installation of hot/cold air-conditioning by ducts.
- Homes qualified with high energy efficiency.