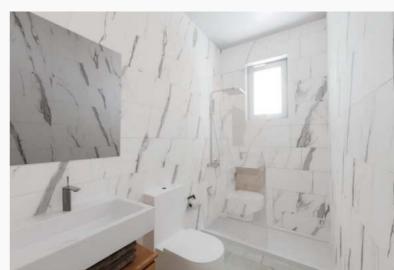

## **Building specifications**

- Building envelope, in brick and thermo-clay walls, with acoustic and thermal insulation.
- Ceramic floor and wall tiles inside the house, and outside on terraces and communal areas.
- Reinforced security entrance door, interior doors and built-in wardrobes in MDF material and lacquered in white.
- Exterior carpentry in pvc, double glazing with thermal bridge break.
- Bathrooms and/or toilets fully equipped; integrated wc, furniture, taps, shower tray, glass screen and mirror.
- Wall-mounted kitchen units, hinged doors, Compact-type worktop.
- Sockets, switches and lighting points, indicated in the electricity plan.
- Pre-installation of hot/cold air-conditioning by ducts.
- Homes qualified with high energy efficiency.