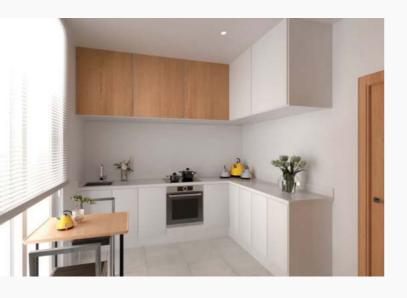

## Residential Features

- 2 3 Bedrooms (70 90 m2).
- 1 2 bathrooms.
- Garages included.
- Swimming pool & Green areas.
- Storage rooms optional.
- Commercials premises.
- Outstanding holiday rentals potential

## **Building specifications**

- Building envelope, in brick and thermo-clay walls, with acoustic and thermal insulation.
- Ceramic floor and wall tiles inside the house, and outside on terraces and communal areas.
- Reinforced security entrance door, interior doors and built-in wardrobes in MDF material and lacquered in white.
- Exterior carpentry in pvc, double glazing with thermal bridge break.
- Bathrooms and/or toilets fully equipped; integrated wc, furniture, taps, shower tray, glass screen and mirror.
- Wall-mounted kitchen units, hinged doors, Compact-type worktop.
- Sockets, switches and lighting points, indicated in the electricity plan.
- Pre-installation of hot/cold air-conditioning by ducts.
- Homes qualified with high energy efficiency.