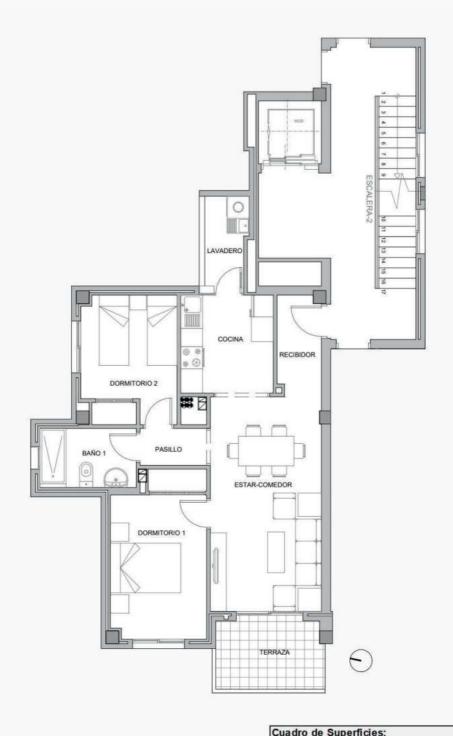

2 bedrooms

1 bathrooms

Garage

| BLOQUE 3              |                            |
|-----------------------|----------------------------|
| Escalera 2 - Planta 1 | <sup>a</sup> - Tipologia F |

E:1/100

| Cuadro de Superficies.                 | FI    |    |
|----------------------------------------|-------|----|
| Superficie Útil - RECIBIDOR            | 2,92  | m2 |
| Superficie Útil - SALÓN-COMEDOR-COCINA | 24,02 | m2 |
| Superficie Útil - LAVADERO             | 2,73  | m2 |
| Superficie Útil - PASO                 | 1,80  | m2 |
| Superficie Útil - BAÑO                 | 4,16  | m2 |
| Superficie Útil - DORMITORIO-1         | 11,18 | m2 |
| Superficie Útil - DORMITORIO-2         | 8,70  | m2 |

| Superficie - TERRAZA CUBIERTA                 |       | m2 |
|-----------------------------------------------|-------|----|
| Superficie Total Construida                   | 70,58 | m2 |
| Superficie Total Construida, incluida comunes | 80,55 | m2 |